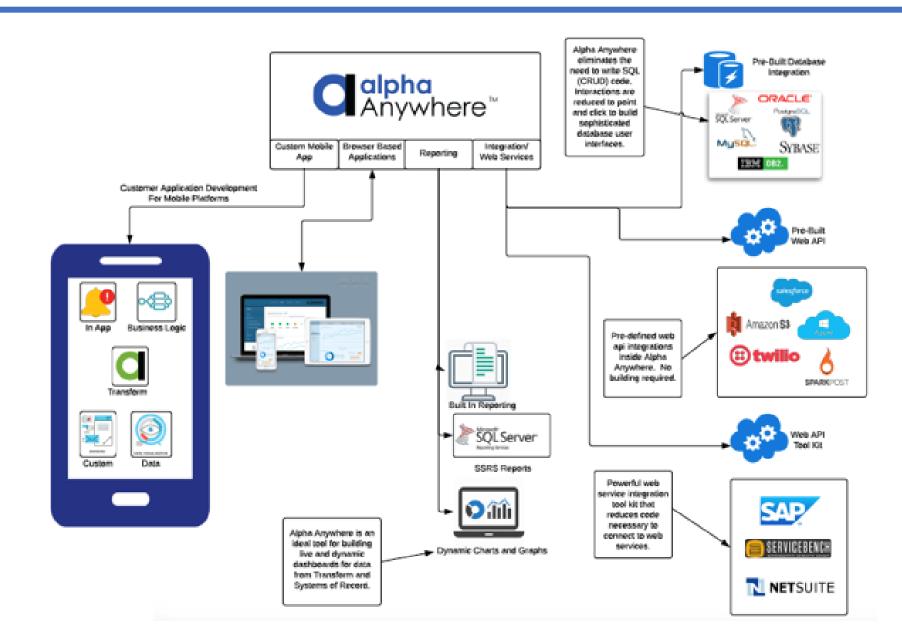

# Web and mobile apps – Developer environment

**Developer environment** 

**Local Development Server** 

IDE

# Web and mobile apps – Web Application Server

# Web and mobile apps – System of Record

# Web and mobile apps – User platforms