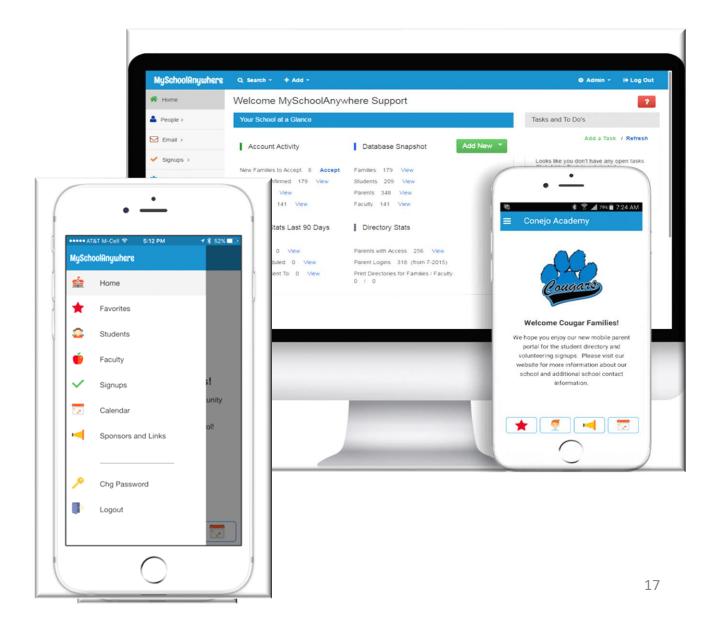

#### **School Directory App**

This mobile, web and desktop system serves thousands of schools and parents around the world. It easily and securely manages their school student directories, event and sports schedules, parent-teacher communications and more. (Source: MySchoolAnywhere)