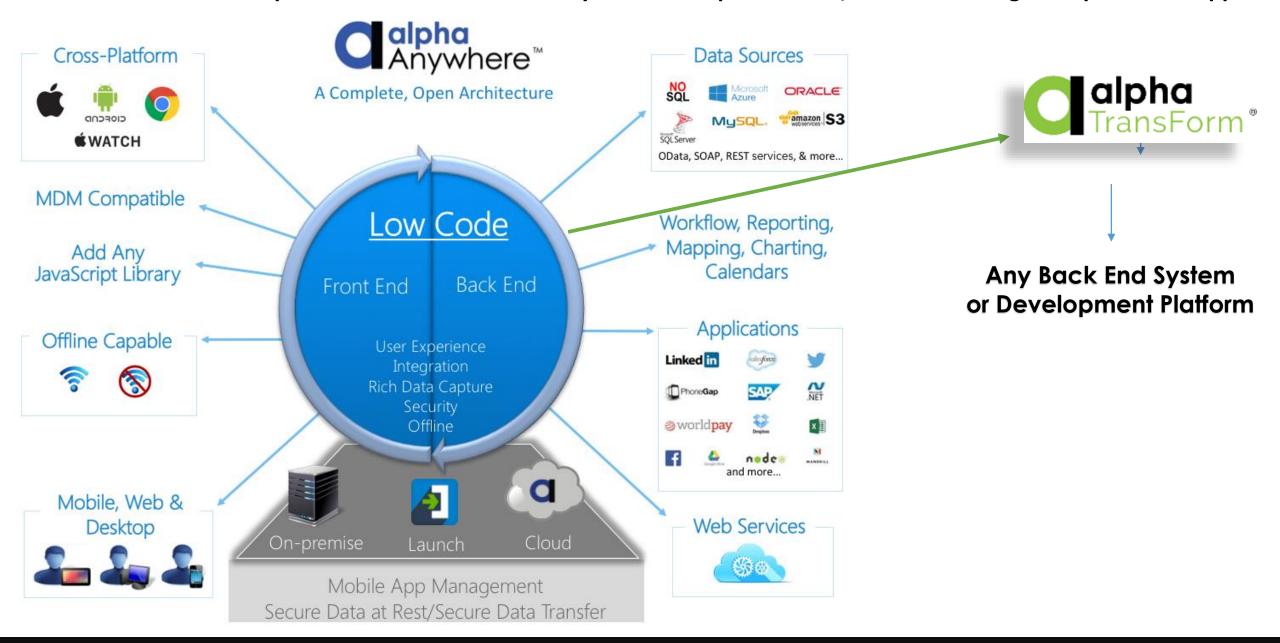

#### Alpha Anywhere: A Comprehensive Standards Based/Open Architecture Low Code Platform