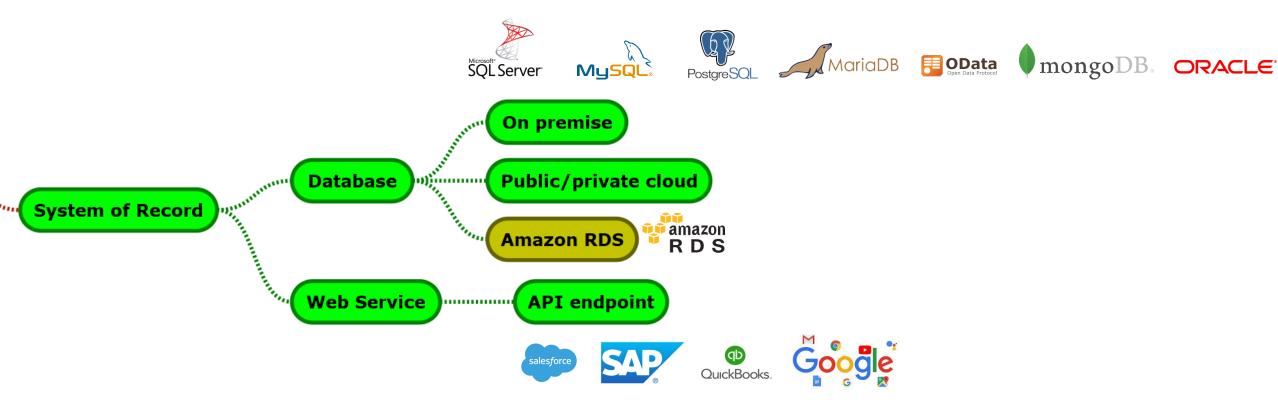

# Field Delivery App for a Pharmaceutical Company

This offline-capable, cross-platform mobile app is used by pharmaceutical employees when they deliver prescriptions to the field. This offline-capable, cross-platform app includes customer data, mapping, scheduling, quality checks, and e-signature.



# Online Courseware

https://www.giantkillertraining.com/





Uses a standards based open architecture. Dramatically cuts development time/cost for building enterprise class apps.



#### Alpha Anywhere: A Comprehensive Standards Based/Open Architecture Low Code Platform









# Web and mobile apps – Developer environment





**Developer environment** 

**Local Development Server** 



IDE

# Web and mobile apps – Web Application Server





# Web and mobile apps – System of Record







# Web and mobile apps – User platforms