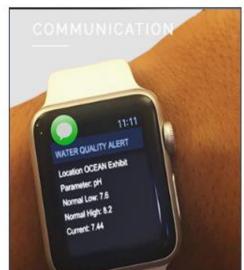

#### Mobile and Web Electronic Health Records SaaS App for Zoos and Oceanariums

#### www.oerca.com

OERCA's <u>extensive suite</u> of tools handles everything needed in one easy to use system.