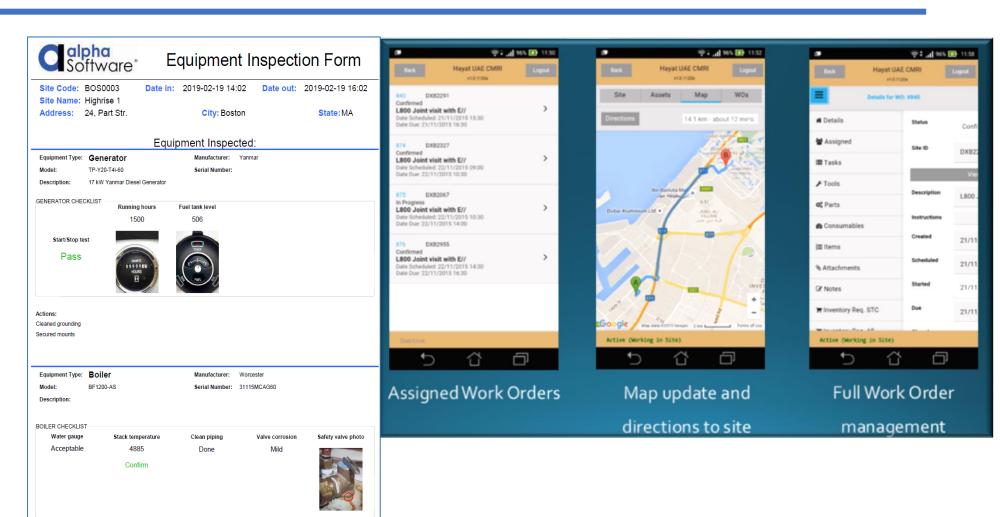

#### Field Services App: For Telcom Tower Repair

Replaced worn label

Field Services Mobile App for Wireless Telecommunications Company

#### **Hayat Communications**

This mobile field app supports telecommunications repair workers servicing cell towers in the field.

This CMRI, (Computerized Maintenance, Rollout and Inventory) system supports the full range of the company's operations, including work orders, personnel management and dispatching, task planning, inventory management and reporting.

The mobile app has full backend integration and offline capability