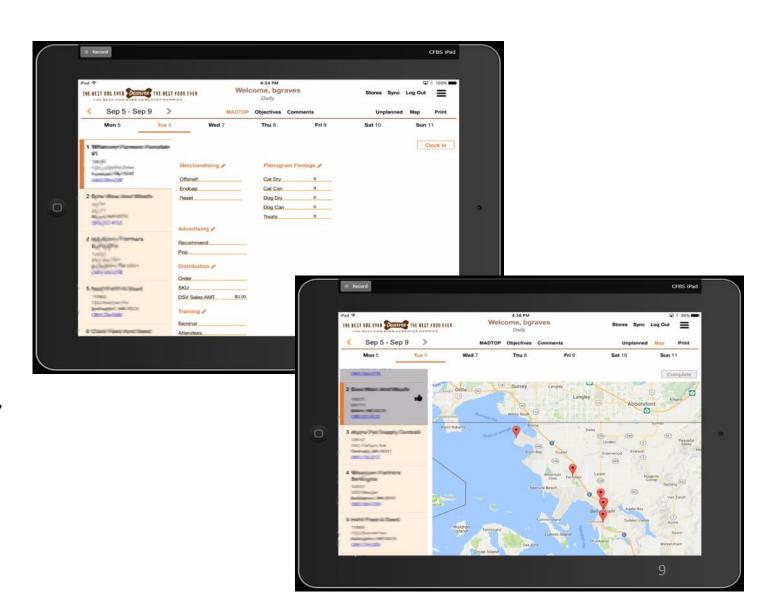

#### **Custom field sales integrated MS Dynamics**

Field Sales App for Pet Food Company

Nestle-Purina/Merrick Pet Care

This offline-capable, cross-platform mobile app is used by pet food salespeople to use when they visit retailers. The app maps sales visits, provides customer/retailer info, alerts reps to promotional offers and allows capture of competitive information.