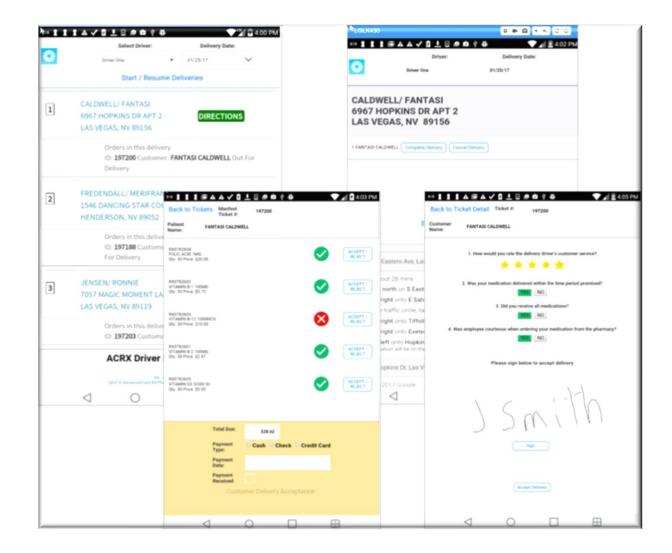

#### Field Delivery App with Mobile, Tablet, Desktop Views

# Field Delivery App for a Pharmaceutical Company

This offline-capable, cross-platform mobile app is used by pharmaceutical employees when they deliver prescriptions to the field. This offline-capable, cross-platform app includes customer data, mapping, scheduling, quality checks, and e-signature.