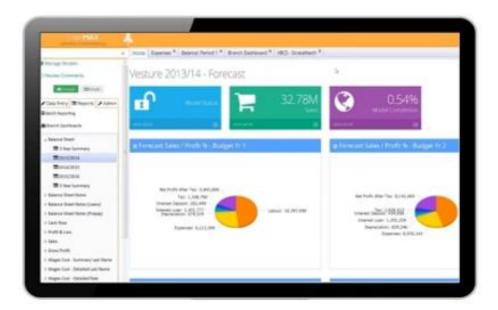

Manufacturing planning and control Incorporates flexible product types, manufacturing stages, unlimited document storage per order or job using S3. Plus automatic graphical representation of job build progress through factory. Flexible quotation engine using user-defined document templates including rich text formatting and logos