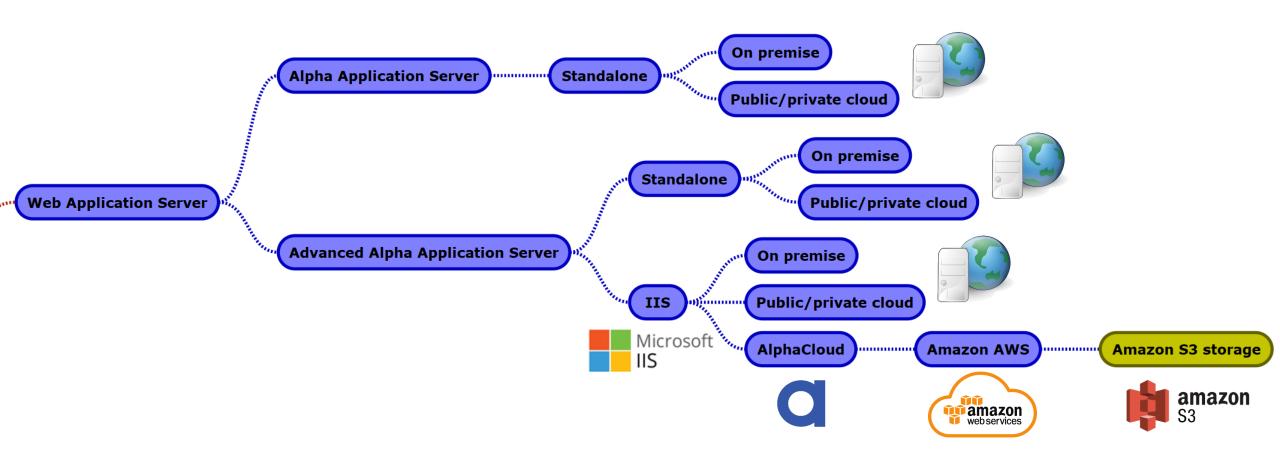

# Web and mobile apps – Web Application Server

#### Alpha Cloud: Secure, Reliable, Fully Automated and Scale-able <u>Deployment</u> is as important as Rapid Development

Alpha offers what companies tell us they want – CHOICE self hosting, private cloud <u>and</u> public cloud deployment

#### **Alpha Cloud**

leverages all the power of Amazon AWS without developers having to become dev/ops experts.

Instead, developers can focus on developing great apps

- Direct publishing to the Cloud from Alpha
- Create multiple sites and test environments
- Publish to any Alpha Anywhere version
- Automatic scaling to handle increased demand
- •Integrated rollback and deployment scheduling/Failover support
- Container Support

- Domain name support
- Multi-region support
- •TLS/SSL support
- Tenancy control
- Fine-grained control of resource management
- Administrative controls for Dev Teams

**Examples of Apps built in Alpha Anywhere** 