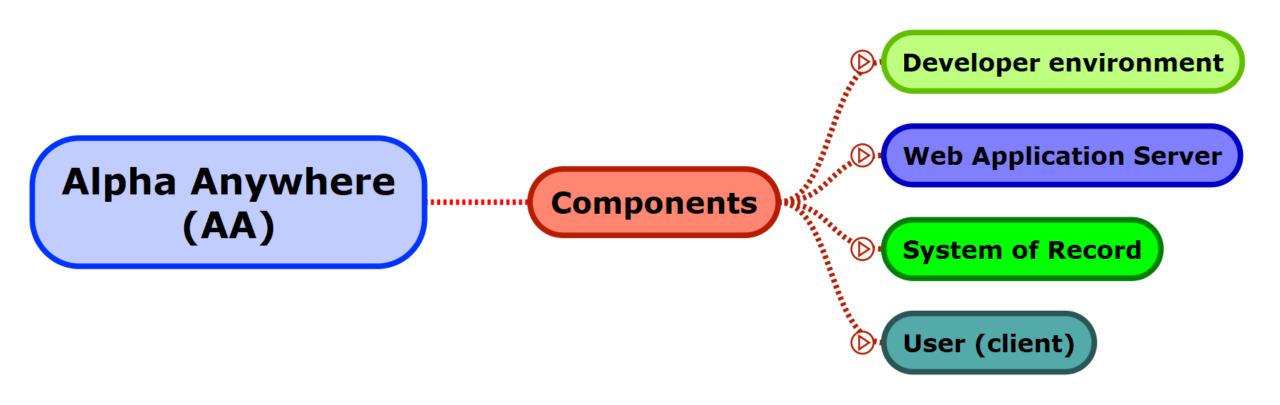

# Web and mobile apps – Developer environment

**Developer environment** 

**Local Development Server** 

IDE

# Web and mobile apps – Web Application Server

# Web and mobile apps – System of Record

# Web and mobile apps – User platforms