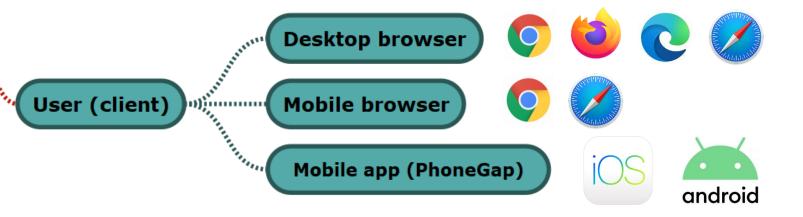

mpany

This offline-capable, cross-platform mobile app is used by pharmaceutical employees when they deliver prescriptions to the field. This offline-capable, cross-platform app includes customer data, mapping, scheduling, quality checks, and e-signature.



# Online Courseware

https://www.giantkillertraining.com/





Uses a standards based open architecture. Dramatically cuts development time/cost for building enterprise class apps.



#### Alpha Anywhere: A Comprehensive Standards Based/Open Architecture Low Code Platform









# Web and mobile apps – Developer environment





**Developer environment** 

**Local Development Server** 



IDE

# Web and mobile apps – Web Application Server





# Web and mobile apps – System of Record







# Web and mobile apps – User platforms