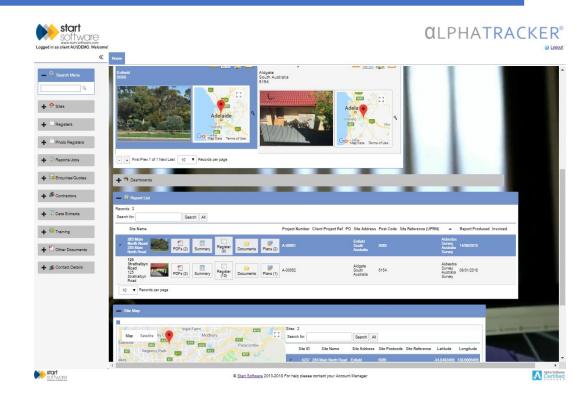

#### Field Data Capture

This mobile optimized app for data capture in the field. An innovative paperless recording, analysis and archiving system, it sets the standard for British archaeological contractors. (Source: Start Software/Cotswold Archaeology)