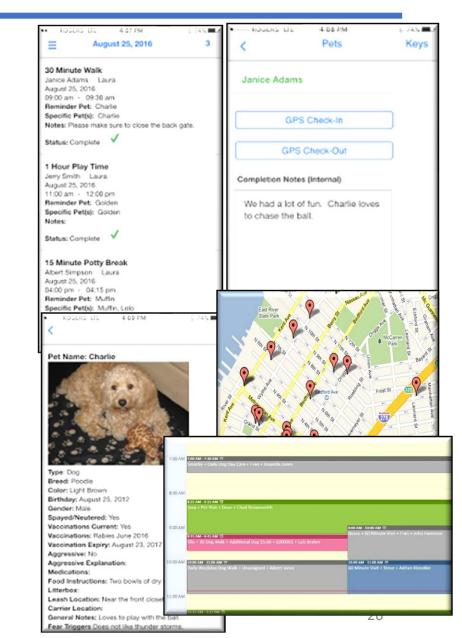

#### SaaS App to manage all aspects of a dog walking company

**ERP App** This is a robust SaaS mobile and web platform for tens of thousands of professional dog walking contractors and companies (a 4B industry in the US.)

The system manages and logs schedules, logistics, medications, health monitoring, feeding, grooming, special diets, off-hours and holiday visits, and hygiene of canine clients. Also manages and tracks receivables, payables, customer service requests. (Source: PetSitClick.com)