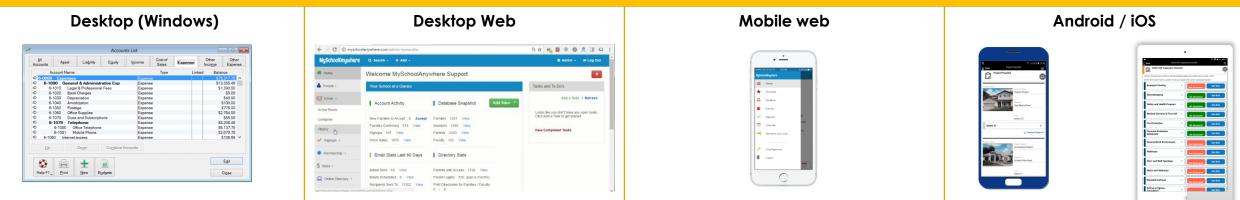

#### **School Directory App**

This mobile, web and desktop system serves thousands of schools and parents around the world. It easily and securely manages their school student directories, event and sports schedules, parent-teacher communications and more. (Source: MySchoolAnywhere)