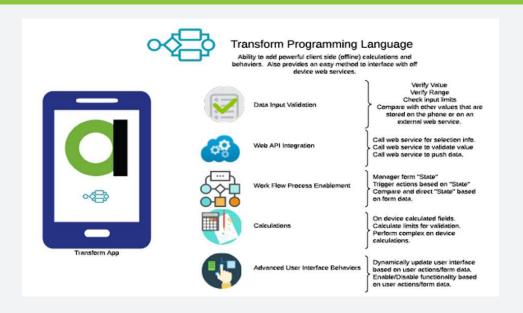

## **Build and Integrate "Apps Without Limits"**

Powerful programming language ensures unmatched flexibility to customize apps

Alpha TransForm includes a powerful, built-in programming language that allows power users to completely customize any app to enable such functionality as: initiate SMS alerts based on calculations performed on the data collected in the field, scan and look-up barcodes against remote on on-device data sources, or tie into existing workflows.

#### Do what other forms products cannot:

- Perform complex calculations and analysis
- · Validate data entries against offline and online databases, to auto-populate forms
- · Create sophisticated reports and output data in digital and paper formats
- Set up auto-scheduling, SMS and email messaging, and IOT sensor monitoring and action triggering
- Use and retrieve data online and offline
- Support multiple-level parent/child data on the fly