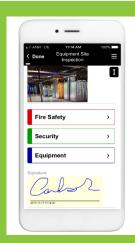

#### **Smartphone Data Capture**

To leverage employees' mobile phones to increase the speed, quality and quantity of data capture

- Annotated photos
- Audio speech to text capture
- · Bar code scans
- Date and time stamps
- Geo-location
- Stop watch and countdown timers
- Mobile optimized (simplified) keyboards
- Signature Capture