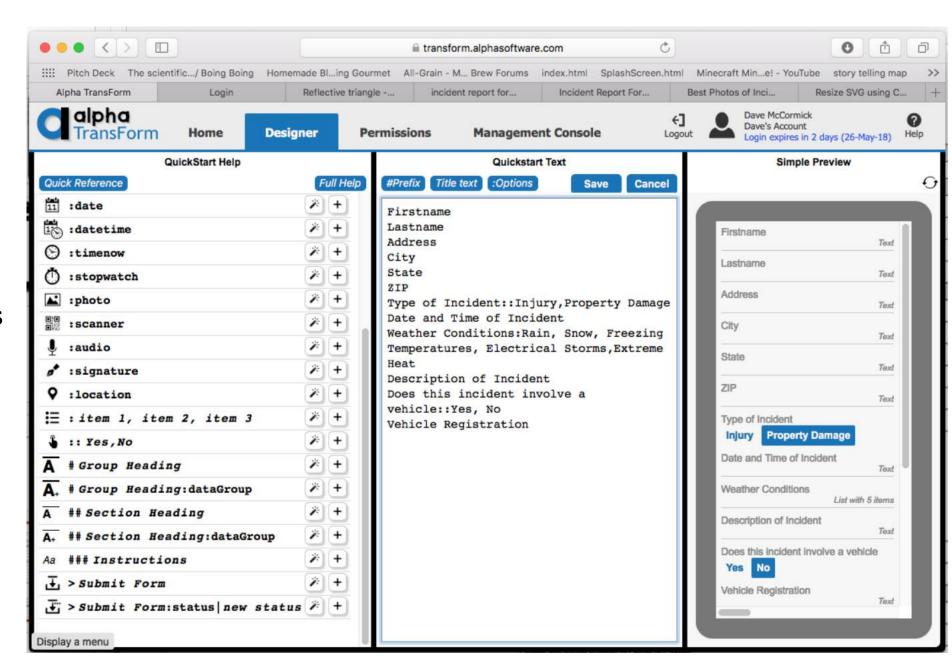

### step

1

## **Gather Fields Needed For Your App**

| UNIT INFORMATION                                                                                         |                                 |             |        |             |  |  |  |  |  |  |
|----------------------------------------------------------------------------------------------------------|---------------------------------|-------------|--------|-------------|--|--|--|--|--|--|
| Unit:                                                                                                    | Unit: Chartering Organization:  |             |        |             |  |  |  |  |  |  |
| INFORMATION ON PERSON IN CHARGE OF THE GROUP                                                             |                                 |             |        |             |  |  |  |  |  |  |
| Name:                                                                                                    |                                 |             |        |             |  |  |  |  |  |  |
| Address:                                                                                                 | Address:                        |             |        |             |  |  |  |  |  |  |
| Phone numbers:                                                                                           | Home:                           | w           | /ork:  |             |  |  |  |  |  |  |
|                                                                                                          | Fax:                            | E           | -Mail: |             |  |  |  |  |  |  |
|                                                                                                          | INFORMATION ON THE INCIDENT     |             |        |             |  |  |  |  |  |  |
| Nature of the                                                                                            | activity:                       |             |        |             |  |  |  |  |  |  |
| Place of the                                                                                             | activity:                       |             |        |             |  |  |  |  |  |  |
| Date of the in                                                                                           | cident;                         |             |        |             |  |  |  |  |  |  |
| Exact location                                                                                           | Exact location of the incident: |             |        |             |  |  |  |  |  |  |
| Weather Con                                                                                              | ditions (if applicable):        |             |        |             |  |  |  |  |  |  |
| Name of Lead                                                                                             | der in charge at the time:      |             |        |             |  |  |  |  |  |  |
| Description of incident (if vehicle involved, attach owner, driver, registration info on separate page.) |                                 |             |        |             |  |  |  |  |  |  |
| Witness Nam                                                                                              | e:                              | Home Phone: |        | Work Phone: |  |  |  |  |  |  |
| Witness Nam                                                                                              | e:                              | Home Phone: |        | Work Phone: |  |  |  |  |  |  |
| COMPLETE ONLY IF THIS INCIDENT WAS REPORTED TO THE POLICE                                                |                                 |             |        |             |  |  |  |  |  |  |
| Police Station Name, Number:                                                                             |                                 |             |        |             |  |  |  |  |  |  |
| Police Station Address:                                                                                  |                                 |             |        |             |  |  |  |  |  |  |
| Name and Phone Number of Officer in Charge:                                                              |                                 |             |        |             |  |  |  |  |  |  |

step

Type (or paste) in your fields and set the field types

step

Type (or paste) in your fields and set the field types