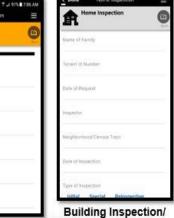

| Name of Family                                                  |             | Tenant ID Number |              |                           |                                    |          | Date of Request (mm/dd/yyyy)    |                                           |  |
|-----------------------------------------------------------------|-------------|------------------|--------------|---------------------------|------------------------------------|----------|---------------------------------|-------------------------------------------|--|
|                                                                 |             |                  |              |                           |                                    |          |                                 |                                           |  |
| nspector                                                        |             |                  |              | Neighborhood/Census Tract |                                    |          | Date of Inspection (mm/dd/yyyy) |                                           |  |
| Type of Inspection Initial Special Reinspection                 |             |                  |              |                           | Date of Last Inspection (mm/dd/yyy | 90       | PHA                             |                                           |  |
| A. General Information                                          |             |                  |              |                           |                                    | $\perp$  |                                 |                                           |  |
|                                                                 | r Construc  | ted (yy          | YY)          |                           |                                    |          |                                 | Type (check as appropriate)               |  |
| Full Address (including Street, City, County, State, Zip)       |             |                  |              |                           |                                    |          |                                 | amily Detached                            |  |
|                                                                 |             |                  |              |                           |                                    | F        |                                 | or Two Family                             |  |
|                                                                 |             |                  |              |                           |                                    |          |                                 | use or Town House<br>e: 3, 4 Stories,     |  |
|                                                                 |             |                  |              |                           |                                    | ╝        | - 1                             | Garden Apartment                          |  |
| Number of Children in Family Under 6                            |             |                  |              |                           |                                    | High Ris | e; 5 or More Stories            |                                           |  |
|                                                                 |             |                  |              |                           |                                    | ⊣⊏       |                                 | ctured Home                               |  |
| Owner Name of Owner or Agent Authorized to Lease Unit Inspected |             |                  |              | Phone N                   | lumber                             | ⊣⊑       | Congreg                         |                                           |  |
|                                                                 |             |                  |              |                           |                                    |          | Coopera                         | tive<br>dent Group                        |  |
|                                                                 |             |                  |              |                           |                                    | ╝        | Residen                         | ce croop                                  |  |
| Address of Owner or Agent                                       |             |                  |              |                           |                                    | □□       | Single R                        | oom Occupancy                             |  |
|                                                                 |             |                  |              |                           |                                    |          | Shared i                        | Housing                                   |  |
|                                                                 |             |                  |              |                           |                                    |          | Other                           |                                           |  |
| B. Summary Decision On Unit (To be complete                     | d after for | rm has           | been         | filled out                |                                    | _        |                                 |                                           |  |
| Pass Number of Bedrooms for Purpos                              |             | umber            | of Slee      | ping Room                 | 5                                  |          |                                 |                                           |  |
| Fail of the FMR or Payment Standar                              | rd          |                  |              |                           |                                    |          |                                 |                                           |  |
| Incondusive                                                     |             |                  |              |                           |                                    |          |                                 |                                           |  |
| Inspection Checklist                                            |             |                  |              |                           |                                    |          |                                 |                                           |  |
| No. 1. Living Room                                              | Yes<br>Pass | No<br>Fail       | In-<br>Conc. |                           | Comment                            |          |                                 | Final Approval<br>Date (mm/dd/yyyy)       |  |
| 1.1 Living Room Present                                         |             |                  |              |                           |                                    |          |                                 |                                           |  |
| 1.2 Electricity                                                 |             |                  |              |                           |                                    |          |                                 |                                           |  |
| 1.3 Electrical Hazards                                          |             |                  |              |                           |                                    |          |                                 |                                           |  |
| 1.4 Security                                                    |             |                  |              |                           |                                    |          |                                 |                                           |  |
| 1.5 Window Condition                                            |             |                  |              |                           |                                    |          |                                 |                                           |  |
| 1.6 Ceiling Condition                                           |             |                  |              |                           |                                    |          |                                 |                                           |  |
| 1.7 Wall Condition                                              | $\perp$     |                  |              |                           |                                    |          |                                 |                                           |  |
| 1.8 Floor Condition                                             |             |                  |              |                           |                                    |          |                                 |                                           |  |
| Previous editions are obsolete                                  |             |                  |              | Page 1 of 8               |                                    |          | form                            | HUD-52580 (4/2015)<br>ref Handbook 7420.8 |  |