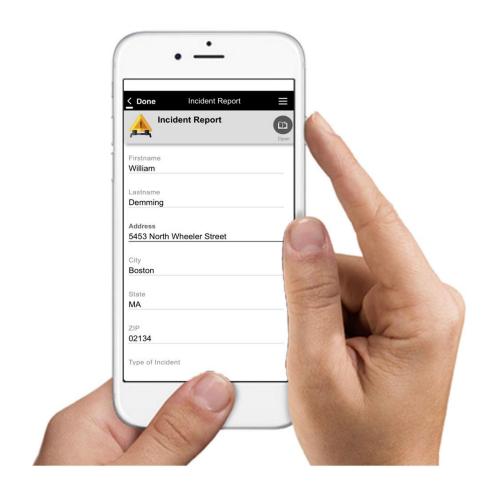

## **Gather Fields Needed For Your App**

| UNIT INFORMATION                                                                                         |                                 |             |        |             |  |  |  |  |  |  |
|----------------------------------------------------------------------------------------------------------|---------------------------------|-------------|--------|-------------|--|--|--|--|--|--|
| Unit:                                                                                                    | Unit: Chartering Organization:  |             |        |             |  |  |  |  |  |  |
| INFORMATION ON PERSON IN CHARGE OF THE GROUP                                                             |                                 |             |        |             |  |  |  |  |  |  |
| Name:                                                                                                    |                                 |             |        |             |  |  |  |  |  |  |
| Address:                                                                                                 | Address:                        |             |        |             |  |  |  |  |  |  |
| Phone numbers:                                                                                           | Home:                           | w           | /ork:  |             |  |  |  |  |  |  |
|                                                                                                          | Fax:                            | E           | -Mail: |             |  |  |  |  |  |  |
|                                                                                                          | INFORMATION ON THE INCIDENT     |             |        |             |  |  |  |  |  |  |
| Nature of the                                                                                            | activity:                       |             |        |             |  |  |  |  |  |  |
| Place of the                                                                                             | activity:                       |             |        |             |  |  |  |  |  |  |
| Date of the in                                                                                           | cident;                         |             |        |             |  |  |  |  |  |  |
| Exact location                                                                                           | Exact location of the incident: |             |        |             |  |  |  |  |  |  |
| Weather Con                                                                                              | ditions (if applicable):        |             |        |             |  |  |  |  |  |  |
| Name of Lead                                                                                             | der in charge at the time:      |             |        |             |  |  |  |  |  |  |
| Description of incident (if vehicle involved, attach owner, driver, registration info on separate page.) |                                 |             |        |             |  |  |  |  |  |  |
| Witness Nam                                                                                              | e:                              | Home Phone: |        | Work Phone: |  |  |  |  |  |  |
| Witness Nam                                                                                              | e:                              | Home Phone: |        | Work Phone: |  |  |  |  |  |  |
| COMPLETE ONLY IF THIS INCIDENT WAS REPORTED TO THE POLICE                                                |                                 |             |        |             |  |  |  |  |  |  |
| Police Station Name, Number:                                                                             |                                 |             |        |             |  |  |  |  |  |  |
| Police Station Address:                                                                                  |                                 |             |        |             |  |  |  |  |  |  |
| Name and Phone Number of Officer in Charge:                                                              |                                 |             |        |             |  |  |  |  |  |  |