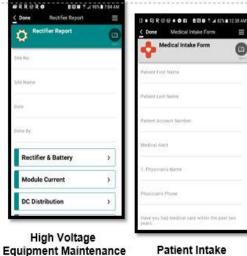

iOS and Android compatible Fully offline capable

Medical Data Capture Example

**Government Form Example** 

Video of a Visiting Nurse App