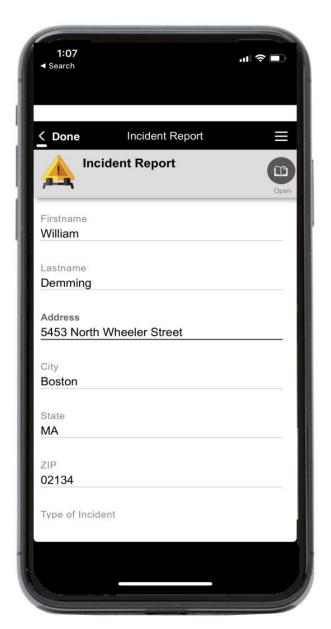

## **Gather Fields Needed For Your App**

| UNIT INFORMATION                                                                                         |                                 |             |        |             |  |  |  |  |  |  |
|----------------------------------------------------------------------------------------------------------|---------------------------------|-------------|--------|-------------|--|--|--|--|--|--|
| Unit:                                                                                                    | Unit: Chartering Organization:  |             |        |             |  |  |  |  |  |  |
| INFORMATION ON PERSON IN CHARGE OF THE GROUP                                                             |                                 |             |        |             |  |  |  |  |  |  |
| Name:                                                                                                    |                                 |             |        |             |  |  |  |  |  |  |
| Address:                                                                                                 | Address:                        |             |        |             |  |  |  |  |  |  |
| Phone numbers:                                                                                           | Home:                           | w           | /ork:  |             |  |  |  |  |  |  |
|                                                                                                          | Fax:                            | E           | -Mail: |             |  |  |  |  |  |  |
|                                                                                                          | INFORMATION ON THE INCIDENT     |             |        |             |  |  |  |  |  |  |
| Nature of the                                                                                            | activity:                       |             |        |             |  |  |  |  |  |  |
| Place of the                                                                                             | activity:                       |             |        |             |  |  |  |  |  |  |
| Date of the in                                                                                           | cident;                         |             |        |             |  |  |  |  |  |  |
| Exact location                                                                                           | Exact location of the incident: |             |        |             |  |  |  |  |  |  |
| Weather Con                                                                                              | ditions (if applicable):        |             |        |             |  |  |  |  |  |  |
| Name of Lead                                                                                             | der in charge at the time:      |             |        |             |  |  |  |  |  |  |
| Description of incident (if vehicle involved, attach owner, driver, registration info on separate page.) |                                 |             |        |             |  |  |  |  |  |  |
| Witness Nam                                                                                              | e:                              | Home Phone: |        | Work Phone: |  |  |  |  |  |  |
| Witness Nam                                                                                              | e:                              | Home Phone: |        | Work Phone: |  |  |  |  |  |  |
| COMPLETE ONLY IF THIS INCIDENT WAS REPORTED TO THE POLICE                                                |                                 |             |        |             |  |  |  |  |  |  |
| Police Station Name, Number:                                                                             |                                 |             |        |             |  |  |  |  |  |  |
| Police Station Address:                                                                                  |                                 |             |        |             |  |  |  |  |  |  |
| Name and Phone Number of Officer in Charge:                                                              |                                 |             |        |             |  |  |  |  |  |  |