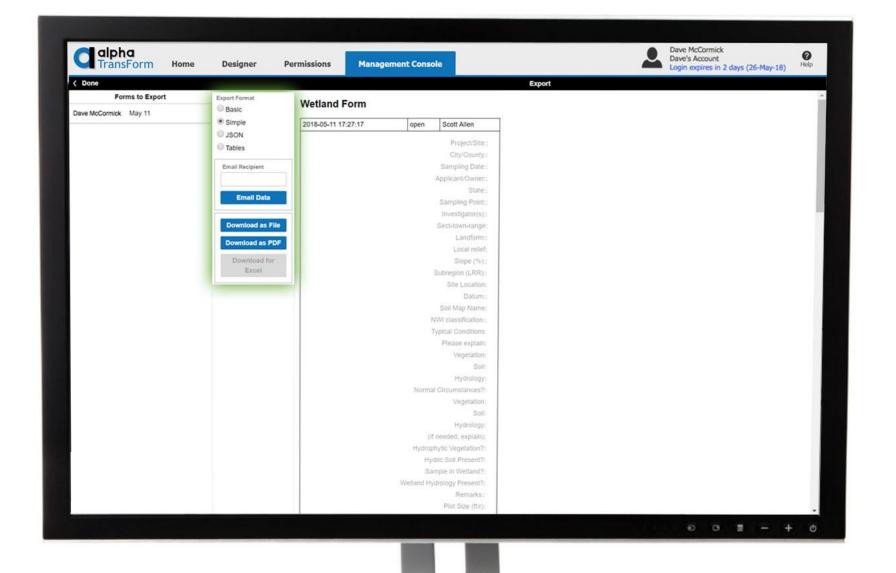

# **Export Data Directly To:**

**Zapier Integration for Workflows** 

Build out workflows using your TransForm data without coding.

Add data to TransForm from other systems

Great for building dispatch apps.