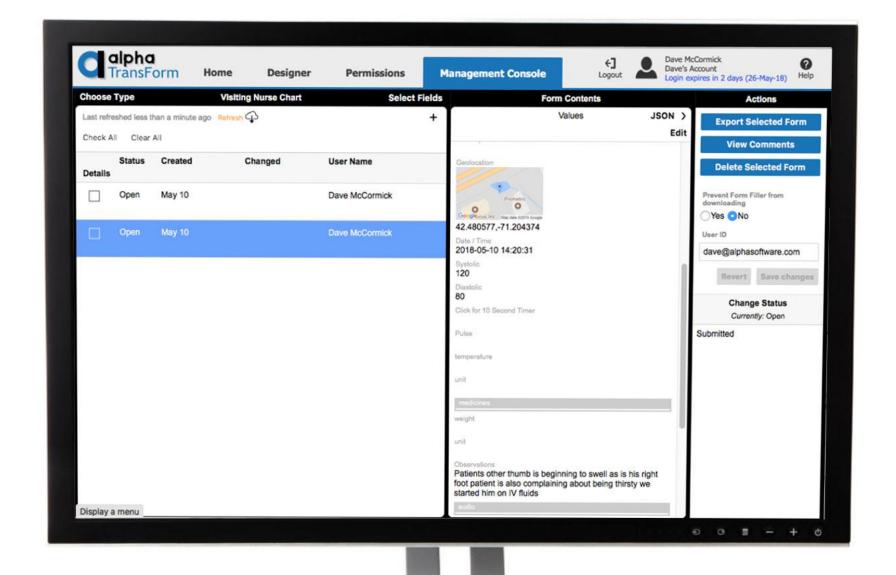

Branding can be facilitated by **Alpha Professional Services.** 

Visiting Nurse Chart