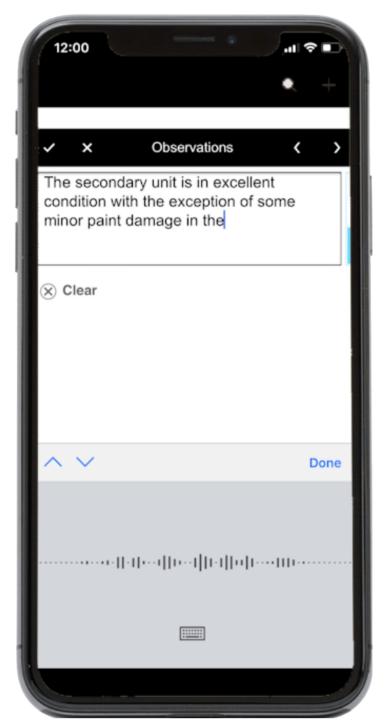

### **Harness the Power of the Smart Phone**

(Quick menu options: Allows one to assign properties to data collection field types, such as GPS and Audio)