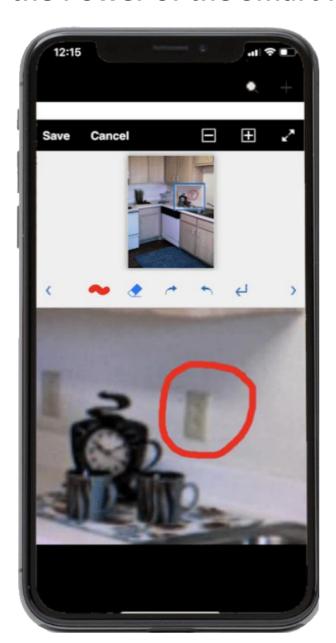

### **Harness the Power of the Smart Phone**

(Quick menu options: Allows one to assign properties to data collection field types, such as GPS and Audio)