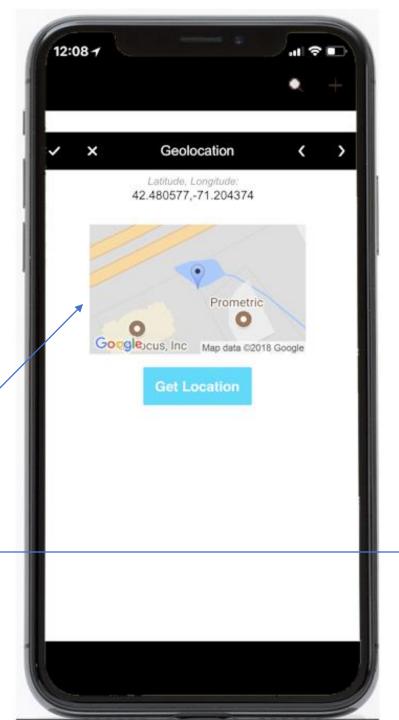

### **Harness the Power of the Smart Phone**

(Quick menu options: Allows one to assign properties to data collection field types, such as GPS and Audio)