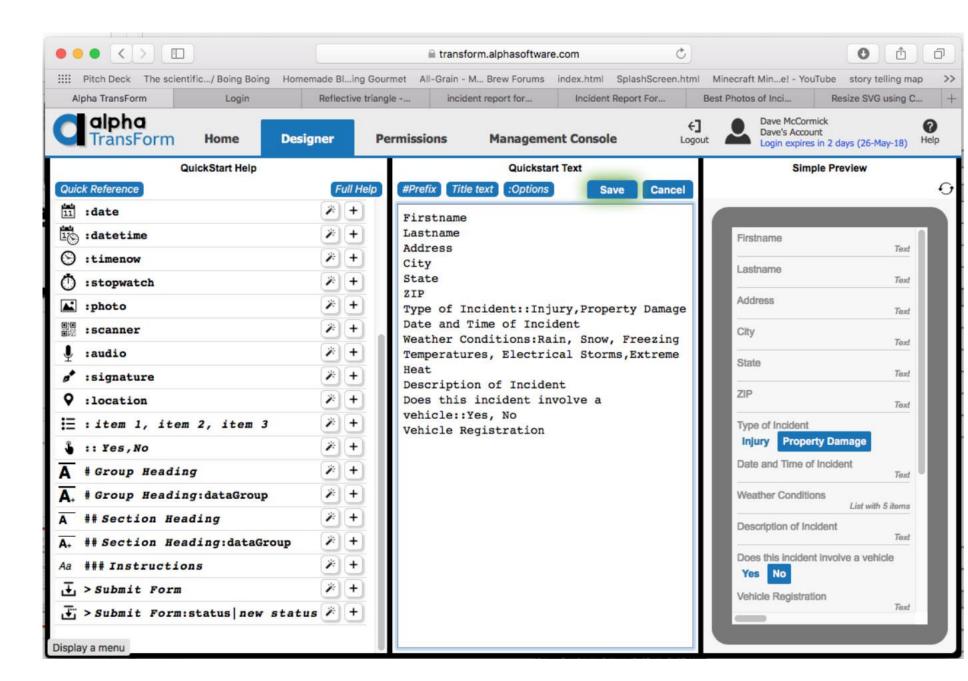

step

Type (or paste) in your fields and set the field types

step

Type (or paste) in your fields and set the field types

#### Step

3 Click Save

Step

4

Open it On A Phone and Start Collecting Data

Food & Hospitality Local Government

Dept of Defence

Transport & Logistics