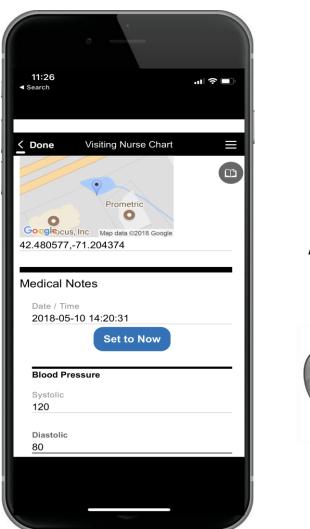

iOS and Android compatible Fully offline capable

Medical Data Capture Example

**Government Form Example** 

Video of a Visiting Nurse App

Branding can be facilitated by **Alpha Professional Services.** 

Visiting Nurse Chart