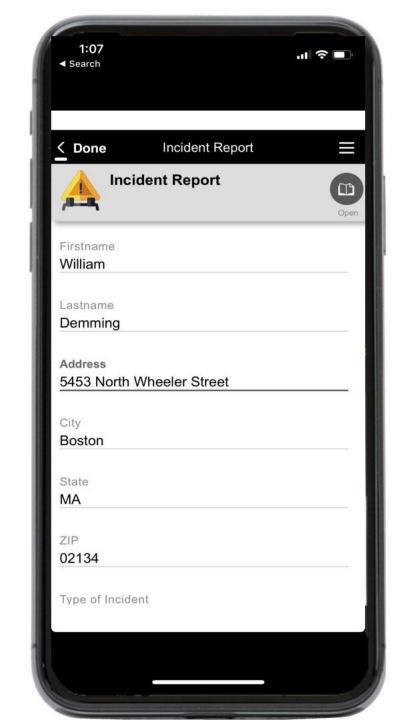

#### Step

3 Click Save

Step

4

Open it On A Phone and Start Collecting Data

Food & Hospitality Local Government

Dept of Defence

Transport & Logistics