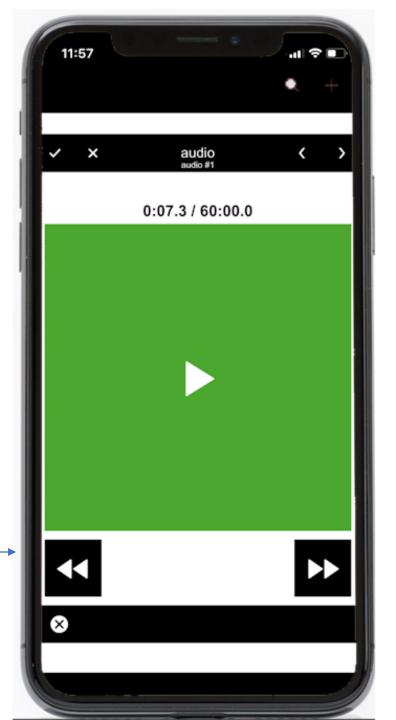

### **Harness the Power of the Smart Phone**

(Quick menu options: Allows one to assign properties to data collection field types, such as GPS and Audio)