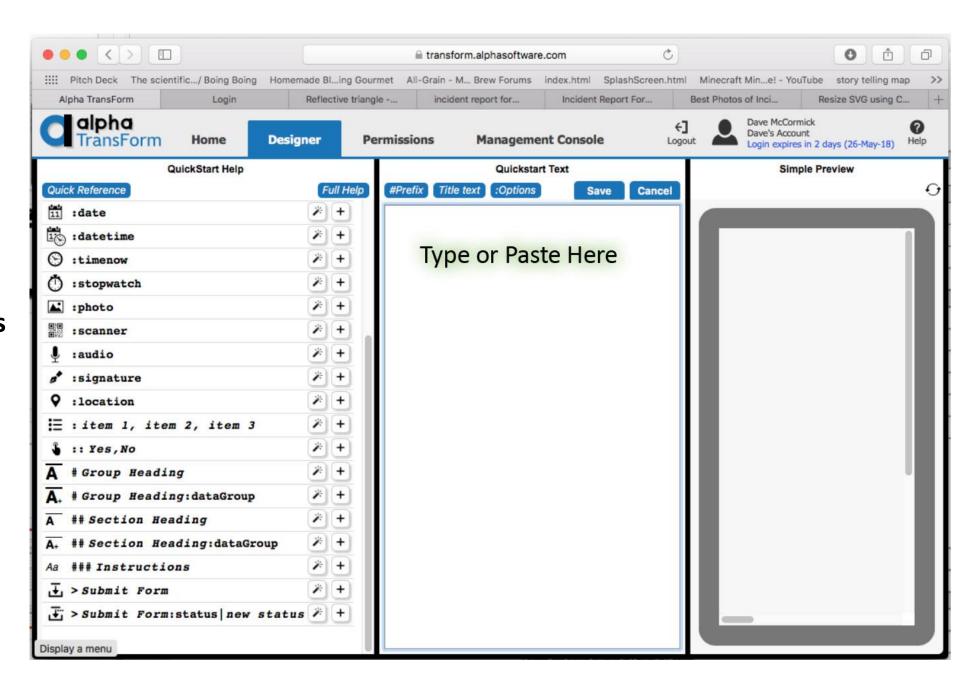

step

Type (or paste) in your fields and set the field types

step

Type (or paste) in your fields and set the field types