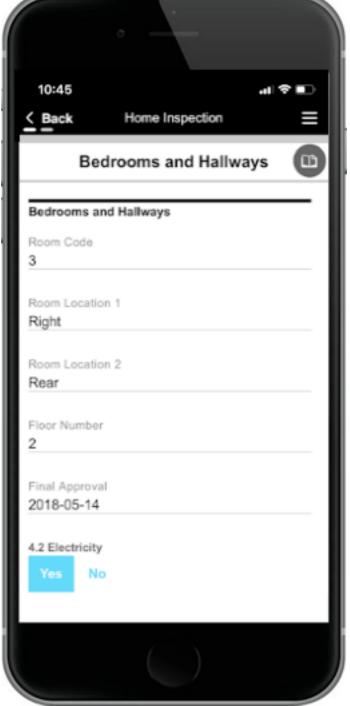

## **Handles Forms of Any Complexity**

HUD Form 52580 - A

| 1. Living Room                                                                                                                                | Y                  | ered item, check one box only.                                                                           | ,                                                                     |
|-----------------------------------------------------------------------------------------------------------------------------------------------|--------------------|----------------------------------------------------------------------------------------------------------|-----------------------------------------------------------------------|
| Item Description<br>No.                                                                                                                       | Yes, Pass No, Fail | If Fail, what repairs are necessary? If Inconclusive, give details. If Pass with comments, give details. | If Fail or<br>Inconclusive,<br>date (mm/dd/yyyy)<br>of final approval |
| 1.1 Living Room Present Is there a living room?                                                                                               |                    |                                                                                                          |                                                                       |
| 1.2 Electricity  Are there at least two working outlets or one working outlet and one working light fixture?                                  |                    |                                                                                                          |                                                                       |
| 1.3 Electrical Hazards Is the room free from electrical hazards?                                                                              |                    |                                                                                                          |                                                                       |
| 1.4 Security Are all windows and doors that are accessible from the outside lockable?                                                         |                    |                                                                                                          |                                                                       |
| 1.5 Window Condition  Is there at least one window, and are all windows free of signs of severe deterioration or missing or broken out panes? |                    |                                                                                                          |                                                                       |
| 1.6 Ceiling Condition Is the ceiling sound and free from hazardous defects?                                                                   |                    |                                                                                                          |                                                                       |
| <b>1.7 Wall Condition</b> Are the walls sound and free from hazardous defects?                                                                |                    |                                                                                                          |                                                                       |
| <b>1.8 Floor Condition</b> Is the floor sound and free from hazardous defects?                                                                |                    |                                                                                                          |                                                                       |
| 1.9 Lead-Based Paint Are all painted surfaces free of deteriorated paint?                                                                     |                    |                                                                                                          |                                                                       |
| If no, does deteriorated surfaces exceed two square                                                                                           |                    | Not Applicable                                                                                           |                                                                       |

### **Actual Government Form**