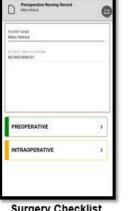

Branding can be facilitated by **Alpha Professional Services.** 

Visiting Nurse Chart