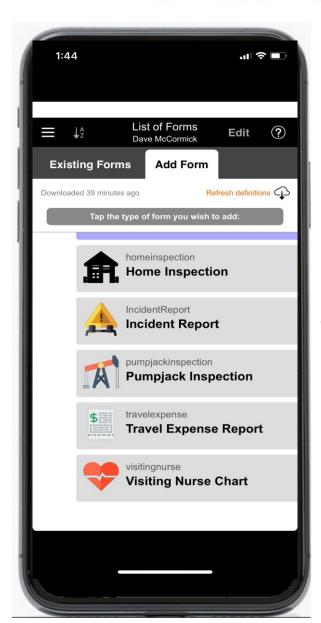

## **Handles Complex Data Structures**

### TransForm Central Website

For Building, Deploying, Reviewing Results and Administration

Finished TransForm App For Collecting the Data