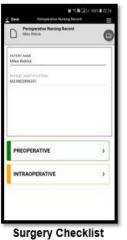

Branding can be facilitated by **Alpha Professional Services.** 

Visiting Nurse Chart