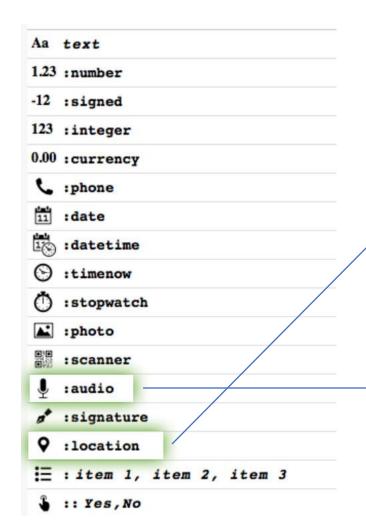

## **Key Features of the Platform**

- Easy to use, even without a technical background
- Data Capture apps including ones with complex multi-table data structures take 20-40 minutes to build (compared to weeks using "low-code" platforms)
- Handles forms of any size or complexity
- Rich array of field types plus voice dictation
- All data and form layouts stored in JSON
- Rich API Integrates with any system(s) of record and can be used with any server side development system
- Back end can be hosted on premise or on Amazon Cloud
- Can tightly integrate with Alpha Anywhere (if desired)
- End-to-end security to meet regulatory requirements
- Apps can be branded